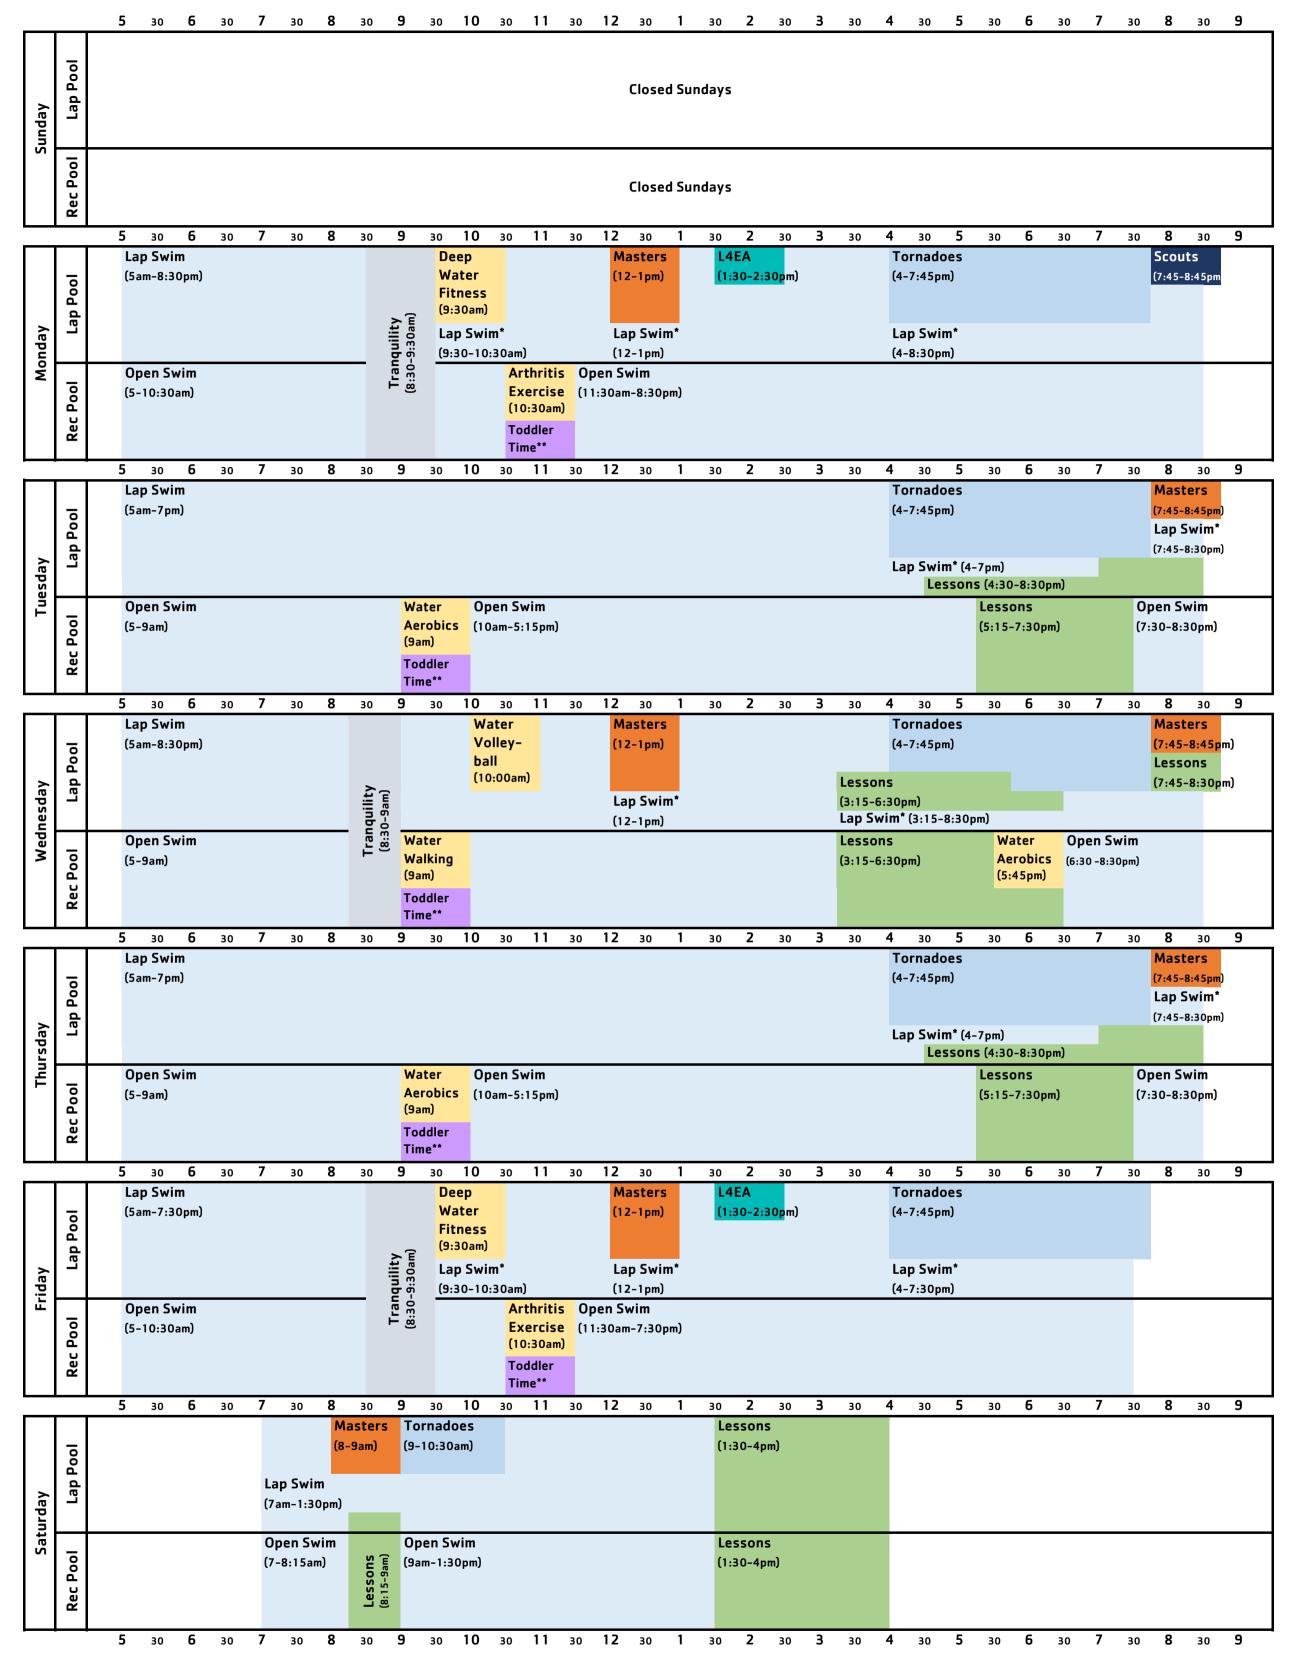

## Clark County YMCA Spring Pool Schedule

## Notes:

- \* Limited lanes are available at this time due to programming. Circle swimming will be required during high-volume times please share the lane.
- \*\* Toddler time runs concurrent with the water fitness classes and is limited to the shallow area of the rec pool (under 3' deep). This time is designated for adults with children 5 years and younger (max 2 toddlers per adult). The water features will not be run during this time. Children over 5 will not be permitted.
- Tranquility time is for those who wish to experience the pool in a quiet environment. There will be no water features, splashing, shouting, jumping, rough-housing, or excessive waves allowed during tranquility time.
- \*\*\* Schedule subject to change without notice. Graphics and visuals are meant to give a general idea of space, not to be interpreted as verbatim. NOT TO SCALE.