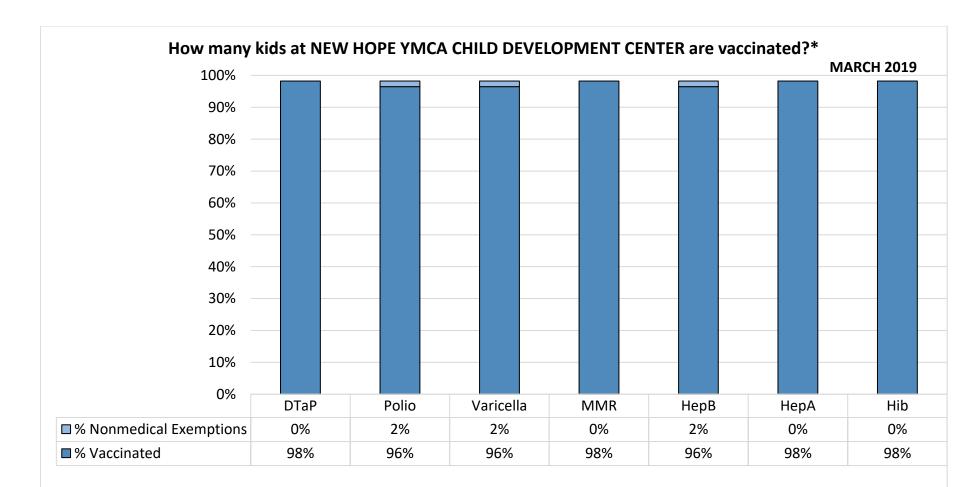

Number of children at the school\*\*: 57

Percent of children with no immunization or exemption record: **0%** 

Percent of children with a medical exemption for one or more vaccine(s): 0%

\* Not all immunizations are required for all grades. These numbers may not total 100% if some children have medical exemptions, or are incomplete or in process with immunizations but do not need an exemption because they are on schedule.

\*\*There is/are also **0** child(ren) enrolled for whom immunizations are not required to be reported because their records are tracked by another site or they attend fewer than 5 days per year.

\*\*There is/are also 5 child(ren) 18 months of age or younger who are not required to be finished with their pre-school vaccines because of their age.