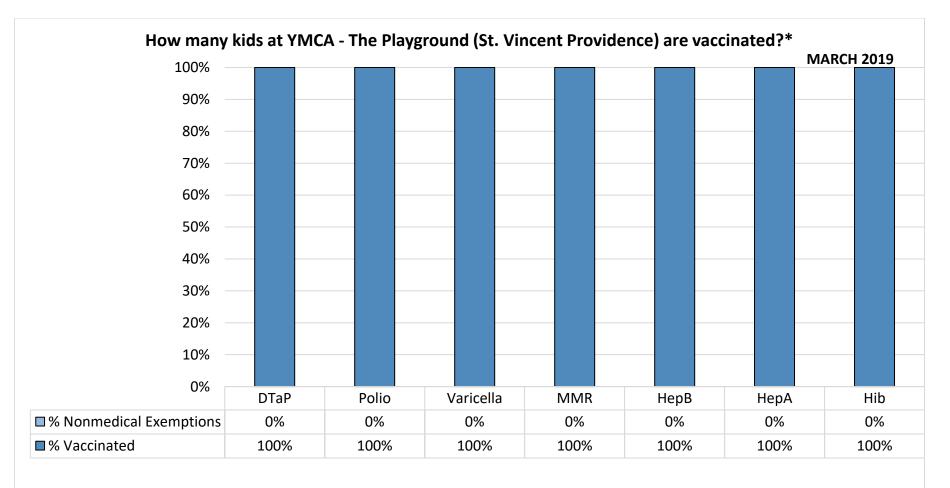

Number of children at the school\*\*: 75

Percent of children with no immunization or exemption record: 0%

Percent of children with a medical exemption for one or more vaccine(s): 0%

<sup>\*</sup> Not all immunizations are required for all grades. These numbers may not total 100% if some children have medical exemptions, or are incomplete or in process with immunizations but do not need an exemption because they are on schedule.

<sup>\*\*</sup>There is/are also **0** child(ren) enrolled for whom immunizations are not required to be reported because their records are tracked by another site or they attend fewer than 5 days per year.

<sup>\*\*</sup>There is/are also 29 child(ren) 18 months of age or younger who are not required to be finished with their pre-school vaccines because of their age.