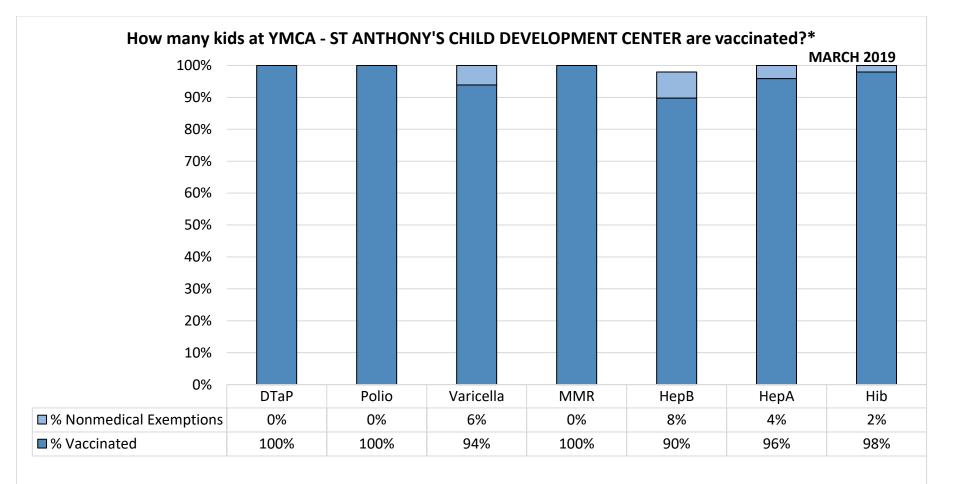

Number of children at the school\*\*: 49

Percent of children with no immunization or exemption record: 0%

Percent of children with a medical exemption for one or more vaccine(s): 0%

<sup>\*</sup> Not all immunizations are required for all grades. These numbers may not total 100% if some children have medical exemptions, or are incomplete or in process with immunizations but do not need an exemption because they are on schedule.

<sup>\*\*</sup>There is/are also **0** child(ren) enrolled for whom immunizations are not required to be reported because their records are tracked by another site or they attend fewer than 5 days per year.

<sup>\*\*</sup>There is/are also 13 child(ren) 18 months of age or younger who are not required to be finished with their pre-school vaccines because of their age.