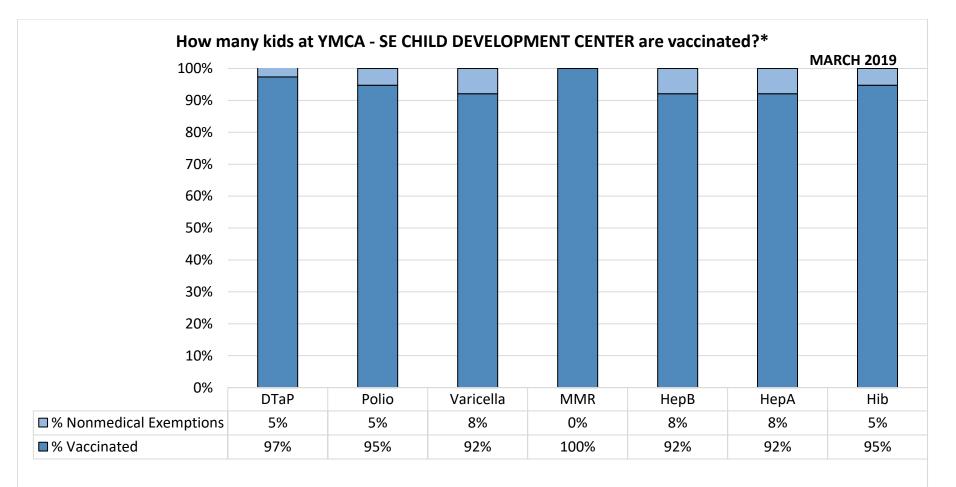

Number of children at the school\*\*: 38

Percent of children with no immunization or exemption record: 0%

Percent of children with a medical exemption for one or more vaccine(s): 0%

<sup>\*</sup> Not all immunizations are required for all grades. These numbers may not total 100% if some children have medical exemptions, or are incomplete or in process with immunizations but do not need an exemption because they are on schedule.