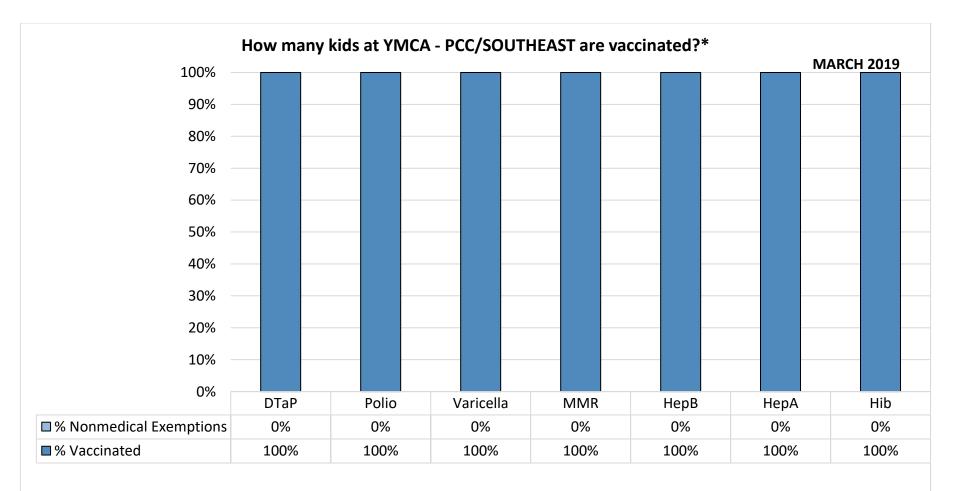

Number of children at the school\*\*: 34

Percent of children with no immunization or exemption record: 0%

Percent of children with a medical exemption for one or more vaccine(s): 0%

<sup>\*</sup> Not all immunizations are required for all grades. These numbers may not total 100% if some children have medical exemptions, or are incomplete or in process with immunizations but do not need an exemption because they are on schedule.

<sup>\*\*</sup>There is/are also **0** child(ren) enrolled for whom immunizations are not required to be reported because their records are tracked by another site or they attend fewer than 5 days per year.

<sup>\*\*</sup>There is/are also 6 child(ren) 18 months of age or younger who are not required to be finished with their pre-school vaccines because of their age.