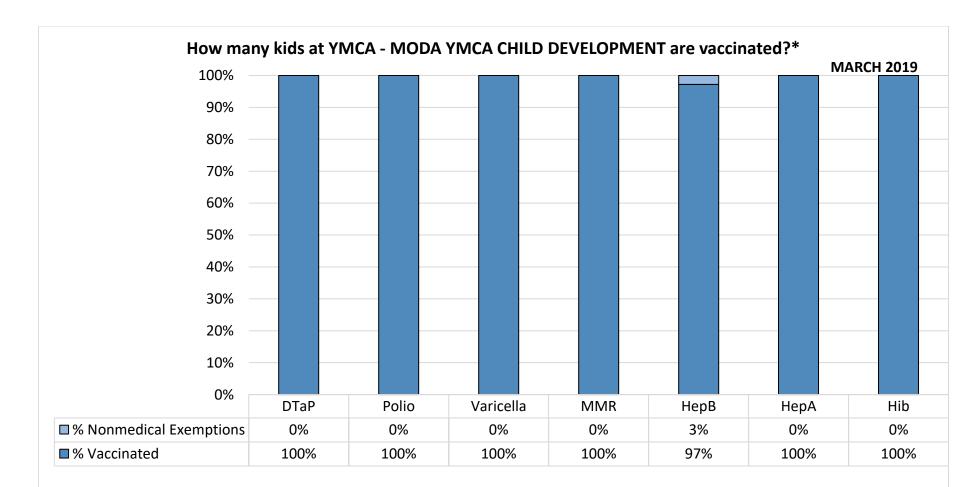

Number of children at the school\*\*: 36

Percent of children with no immunization or exemption record: **0%** 

Percent of children with a medical exemption for one or more vaccine(s): 0%

\* Not all immunizations are required for all grades. These numbers may not total 100% if some children have medical exemptions, or are incomplete or in process with immunizations but do not need an exemption because they are on schedule.

\*\*There is/are also **0** child(ren) enrolled for whom immunizations are not required to be reported because their records are tracked by another site or they attend fewer than 5 days per year.

\*\*There is/are also **15** child(ren) 18 months of age or younger who are not required to be finished with their pre-school vaccines because of their age.