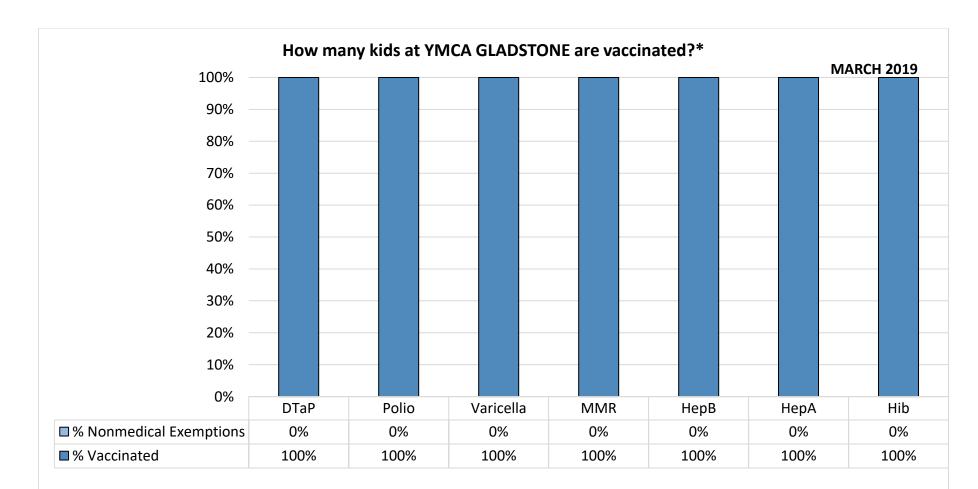

Number of children at the school\*\*: 55

Percent of children with no immunization or exemption record: **0%** 

Percent of children with a medical exemption for one or more vaccine(s): 0%

\* Not all immunizations are required for all grades. These numbers may not total 100% if some children have medical exemptions, or are incomplete or in process with immunizations but do not need an exemption because they are on schedule.

\*\*There is/are also **24** child(ren) enrolled for whom immunizations are not required to be reported because their records are tracked by another site or they attend fewer than 5 days per year.

\*\*There is/are also 6 child(ren) 18 months of age or younger who are not required to be finished with their pre-school vaccines because of their age.