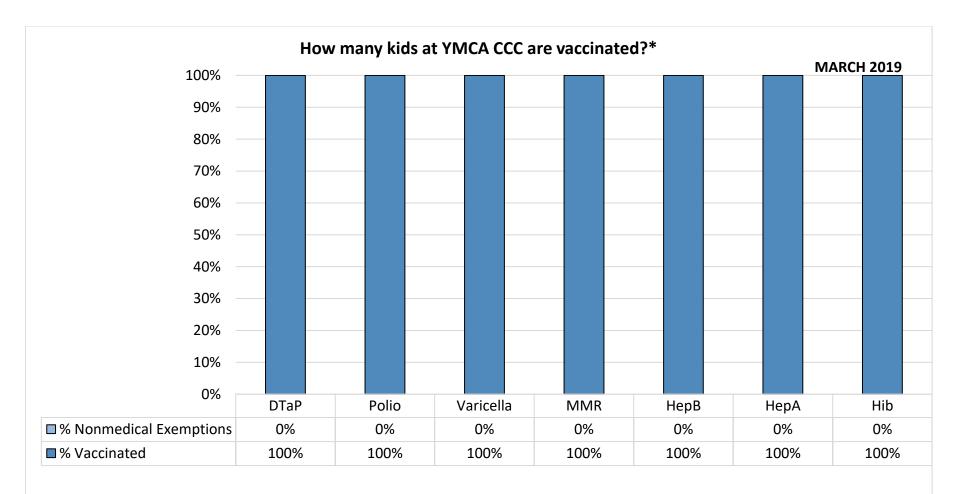

Number of children at the school\*\*: 70

Percent of children with no immunization or exemption record: 0%

Percent of children with a medical exemption for one or more vaccine(s): 0%

<sup>\*</sup> Not all immunizations are required for all grades. These numbers may not total 100% if some children have medical exemptions, or are incomplete or in process with immunizations but do not need an exemption because they are on schedule.

<sup>\*\*</sup>There is/are also **39** child(ren) enrolled for whom immunizations are not required to be reported because their records are tracked by another site or they attend fewer than 5 days per year.

<sup>\*\*</sup>There is/are also 15 child(ren) 18 months of age or younger who are not required to be finished with their pre-school vaccines because of their age.