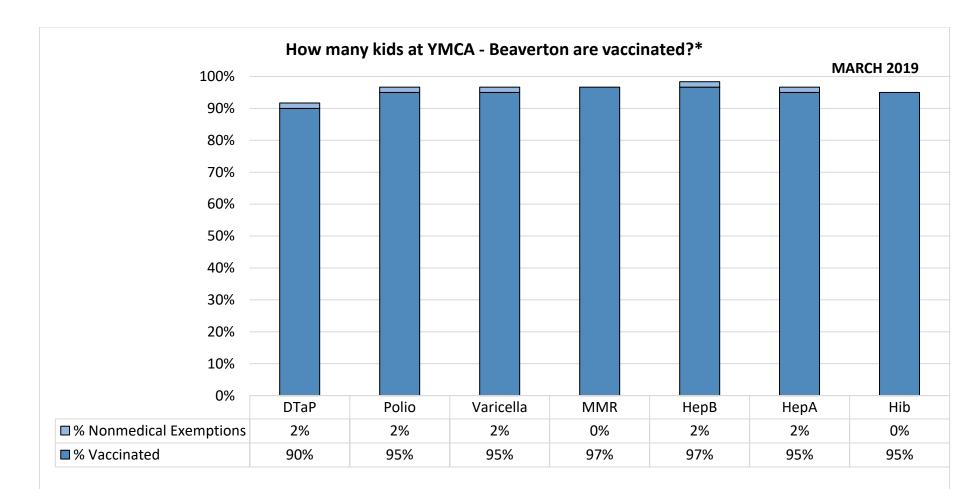

Number of children at the school\*\*: 60

Percent of children with no immunization or exemption record: **0%** 

Percent of children with a medical exemption for one or more vaccine(s): 0%

\* Not all immunizations are required for all grades. These numbers may not total 100% if some children have medical exemptions, or are incomplete or in process with immunizations but do not need an exemption because they are on schedule.

\*\*There is/are also **10** child(ren) enrolled for whom immunizations are not required to be reported because their records are tracked by another site or they attend fewer than 5 days per year.

\*\*There is/are also **13** child(ren) 18 months of age or younger who are not required to be finished with their pre-school vaccines because of their age.